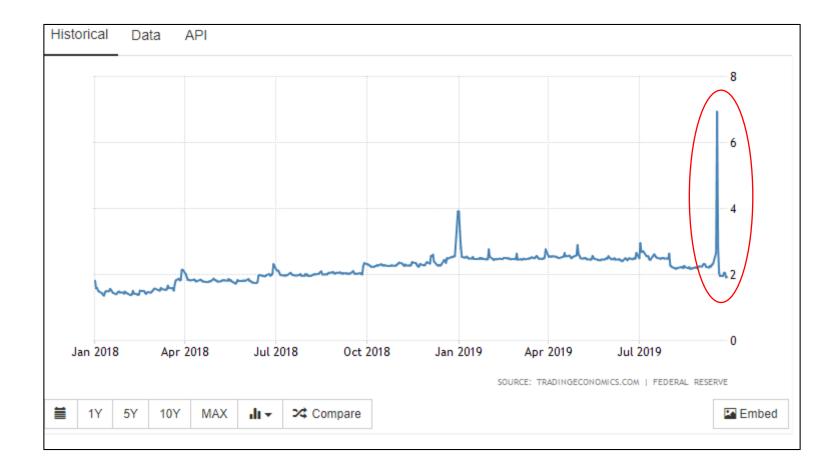

is presentation is strictly an informational publication and does not provide individual, customized investment or trading advice to its subscribers or listeners.

LISTENERS SHOULD VERIFY ALL CLAIMS AND COMPLETE THEIR OWN RESEARCH AND CONSULT A REGISTERED FINANCIAL PROFESSIONAL BEFORE INVESTING IN ANY INVESTMENTS MENTIONED IN THE PUBLICATION. INVESTING IN SECURITIES, OPTIONS AND FUTURES IS SPECULATIVE AND CARRIES A HIGH DEGREE OF RISK, AND SUBSCRIBERS MAY LOSE MONEY TRADING AND INVESTING IN SUCH INVESTMENTS.

#### **Goals for Today's Webinar**

- Understanding the Repo Market
- What happened
- Why It's Happening
- How the Fed is addressing it and
- Are comparisons to the liquidity issues of 2008 appropriate?

#### • What is the Repo Market Exactly?

#### What Happened in the Repo Market?



#### Why It's Happening



- Federal Deficit
  - 2018: 778,996,000,000
  - 2019: 1,067,156,000,000

#### How The Fed is Addressing It



#### **Operation Schedule and Parameters**

| PERATION<br>PERATION<br>COUNTIERPERATIONN<br>PATESETTLEMENT<br>NATURIYMINIMUM<br>NID RAFEPROPOSTION<br>CIMITOgerBATION<br>CIMITOvernight10/3/20191.01/20191.01/20191.80 %10 billion57 billionOvernight10/1/20191.01/20191.01/20191.80 %10 billion57 billionOvernight10/1/20191.01/20191.01/20191.80 %10 billion57 billionOvernight10/1/20191.01/20191.01/20191.80 %10 billion57 billionOvernight9/30/20191.51 % 3009/30/201910/1/20191.80 %51 billion50 billionOvernight9/27/20191.01/20191.01/20191.80 %51 billion50 billionOvernight9/27/20191.01/20191.80 %10 billion50 billionOvernight9/27/20191.01/20191.80 %10 billion50 billion