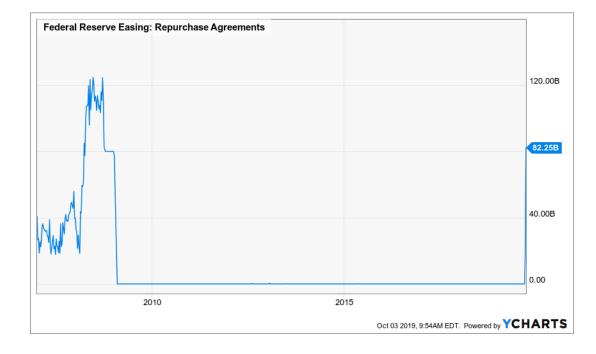

#### How The Fed is Addressing It

#### **Operation Schedule and Parameters**

| PERATION<br>PERATION<br>COUNTIERPERATIONN<br>PATESETTLEMENT<br>NATURIYMINIMUM<br>NID RAFEPROPOSTION<br>CIMITOgerBATION<br>CIMITOvernight10/3/20191.01/20191.01/20191.80 %10 billion57 billionOvernight10/1/20191.01/20191.01/20191.80 %10 billion57 billionOvernight10/1/20191.01/20191.01/20191.80 %10 billion57 billionOvernight10/1/20191.01/20191.01/20191.80 %10 billion57 billionOvernight9/30/20191.51 % 3009/30/201910/1/20191.80 %51 billion50 billionOvernight9/27/20191.01/20191.01/20191.80 %51 billion50 billionOvernight9/27/20191.01/20191.80 %10 billion50 billionOvernight9/27/20191.01/20191.80 %10 billion50 billionOvernight9/26/20191.01/20191.80 %10 billion50 billionOvernight9/26/20191.01/20191.80 %10 billion50 billionOvernight9/26/20191.01/20191.80 %10 billion50 billionOvernight9/26/20191.21/20191.80 %10 billion50 billionOvernight9/26/20191.21/20191.80 %1.80 %10 billion50 billionOvernight9/26/20191.01/20191.80 %1.80 %1.80 %10 billion50 billionOvernight9/26/20199                                         |           |           |           |            |        |              |               |
|----------------------------------------------------------------------------------------------------------------------------------------------------------------------------------------------------------------------------------------------------------------------------------------------------------------------------------------------------------------------------------------------------------------------------------------------------------------------------------------------------------------------------------------------------------------------------------------------------------------------------------------------------------------------------------------------------------------------------------------------------------------------------------------------------------------------------------------------------------------------------------------------------------------------------------------------------------------------------------------------------------------------------------------------------|-----------|-----------|-----------|------------|--------|--------------|---------------|
| a.m.     Overnight   10/2/2019   8:15 - 8:30   10/2/2019   1.80 %   \$10 billion   \$75 billion     Overnight   10/1/2019   8:15 - 8:30   10/1/2019   1.02/2019   1.80 %   \$10 billion   \$75 billion     Overnight   10/1/2019   8:15 - 8:30   10/1/2019   1.02/2019   1.80 %   \$10 billion   \$75 billion     Overnight   9/30/2019   7:45 - 8:00   9/30/2019   10/1/2019   1.80 %   \$15 billion   \$100 billion     Overnight   9/30/2019   8:00 - 8:15   9/27/2019   10/11/2019   1.85 %   \$10 billion   \$60 billion     Overnight   9/26/2019   8:00 - 8:15   9/26/2019   10/10/2019   1.85 %   \$10 billion   \$60 billion     Term   9/26/2019   8:30 - 8:45   9/26/2019   10/10/2019   1.85 %   \$10 billion   \$60 billion     Overnight   9/26/2019   8:30 - 8:45   9/26/2019   10/10/2019   1.80 %   \$10 billion   \$75 billion     Overnight   9/26/2019   8:30 - 8:45   9/26/2019                                                                                                                                               |           |           |           |            |        |              | OPERATION     |
| a.m.   a.m.     Overnight   10/1/2019   8:15 · 8:30   10/1/2019   1.80 %   \$10 billion   \$75 billion     Overnight   9/30/2019   7:45 · 8:00   9/30/2019   10/1/2019   1.80 %   \$15 billion   \$100 billion     Term   9/27/2019   8:00 · 8:15   9/27/2019   10/11/2019   1.85 %   \$10 billion   \$60 billion     Overnight   9/27/2019   8:30 · 8:45   9/27/2019   10/11/2019   1.85 %   \$10 billion   \$60 billion     Overnight   9/26/2019   8:30 · 8:45   9/27/2019   10/10/2019   1.80 %   \$15 billion   \$100 billion     Overnight   9/26/2019   8:30 · 8:45   9/26/2019   10/10/2019   1.80 %   \$10 billion   \$60 billion     Overnight   9/26/2019   8:30 · 8:45   9/26/2019   10/10/2019   1.80 %   \$10 billion   \$10 billion     Overnight   9/26/2019   8:30 · 8:45   9/26/2019   9/27/2019   1.80 %   \$10 billion   \$75 billion     Overnight   9/24/2019   8:00 · 8:15 <t< td=""><td>Overnight</td><td>10/3/2019</td><td>10/3/2019</td><td>10/4/2019</td><td>1.80 %</td><td>\$10 billion</td><td>\$75 billion</td></t<> | Overnight | 10/3/2019 | 10/3/2019 | 10/4/2019  | 1.80 % | \$10 billion | \$75 billion  |
| a.m.   a.m.     Overnight   9/30/2019   7:45 - 8:00<br>a.m.   9/30/2019   1.80 %   \$15 billion   \$100 billion     Term   9/27/2019   8:00 - 8:15<br>a.m.   9/27/2019   10/1/2019   1.85 %   \$10 billion   \$60 billion     Overnight   9/27/2019   8:30 - 8:45<br>a.m.   9/27/2019   10/1/2019   1.80 %   \$15 billion   \$100 billion     Overnight   9/26/2019   8:30 - 8:45<br>a.m.   9/26/2019   10/10/2019   1.80 %   \$10 billion   \$60 billion     Overnight   9/26/2019   8:30 - 8:45<br>a.m.   9/26/2019   10/10/2019   1.80 %   \$10 billion   \$60 billion     Overnight   9/26/2019   8:30 - 8:45   9/26/2019   9/27/2019   1.80 %   \$10 billion   \$100 billion     Overnight   9/26/2019   8:15 - 8:30<br>a.m.   9/25/2019   9/26/2019   1.80 %   \$10 billion   \$75 billion     Term   9/24/2019   8:00 - 8:15   9/24/2019   10/8/2019   1.80 %   \$10 billion   \$75 billion     Overnight   9/24/2019   8:30                                                                                                                | Overnight | 10/2/2019 | 10/2/2019 | 10/3/2019  | 1.80 % | \$10 billion | \$75 billion  |
| a.m.Term9/27/20198:00 - 8:15<br>a.m.9/27/201910/11/20191.85 %\$10 billion\$60 billionOvernight9/27/20198:30 - 8:45<br>a.m.9/27/20199/30/20191.80 %\$15 billion\$100 billionTerm9/26/20198:00 - 8:15<br>a.m.9/26/201910/10/20191.85 %\$10 billion\$60 billionOvernight9/26/20198:00 - 8:15<br>a.m.9/26/201910/10/20191.85 %\$10 billion\$60 billionOvernight9/26/20198:30 - 8:45<br>a.m.9/26/20199/27/20191.80 %\$15 billion\$100 billionOvernight9/25/20198:15 - 8:30<br>a.m.9/25/20199/26/20191.80 %\$10 billion\$75 billionTerm9/24/20198:00 - 8:15<br>a.m.9/24/201910/8/20191.85 %\$5 billion\$30 billionOvernight9/24/20198:00 - 8:15<br>a.m.9/24/20191.80 %\$10 billion\$75 billionOvernight9/24/20198:00 - 8:15<br>a.m.9/24/20191.80 %\$10 billion\$75 billion                                                                                                                                                                                                                                                                               | Overnight | 10/1/2019 | 10/1/2019 | 10/2/2019  | 1.80 % | \$10 billion | \$75 billion  |
| a.m.     Overnight   9/27/2019   8:30 - 8:45   9/27/2019   9/30/2019   1.80 %   \$15 billion   \$100 billion     Term   9/26/2019   8:00 - 8:15   9/26/2019   10/10/2019   1.85 %   \$10 billion   \$60 billion     Overnight   9/26/2019   8:30 - 8:45   9/26/2019   10/10/2019   1.85 %   \$10 billion   \$60 billion     Overnight   9/26/2019   8:30 - 8:45   9/26/2019   9/27/2019   1.80 %   \$15 billion   \$100 billion     Overnight   9/25/2019   8:15 - 8:30   9/25/2019   9/26/2019   1.80 %   \$10 billion   \$75 billion     Term   9/24/2019   8:00 - 8:15   9/24/2019   10/8/2019   1.85 %   \$10 billion   \$75 billion     Overnight   9/24/2019   8:00 - 8:15   9/24/2019   10/8/2019   1.80 %   \$10 billion   \$75 billion                                                                                                                                                                                                                                                                                                    | Overnight | 9/30/2019 | 9/30/2019 | 10/1/2019  | 1.80 % | \$15 billion | \$100 billion |
| a.m. a.m.   Term 9/26/2019 8:00 - 8:15 9/26/2019 10/10/2019 1.85 % \$10 billion \$60 billion   Overnight 9/26/2019 8:30 - 8:45 9/26/2019 9/27/2019 1.80 % \$15 billion \$100 billion   Overnight 9/25/2019 8:15 - 8:30 9/25/2019 9/26/2019 1.80 % \$10 billion \$75 billion   Term 9/24/2019 8:00 - 8:15 9/24/2019 10/8/2019 1.85 % \$5 billion \$30 billion   Overnight 9/24/2019 8:30 - 8:45 9/24/2019 1.80 % \$10 billion \$75 billion                                                                                                                                                                                                                                                                                                                                                                                                                                                                                                                                                                                                          | Term      | 9/27/2019 | 9/27/2019 | 10/11/2019 | 1.85 % | \$10 billion | \$60 billion  |
| a.m.   Overnight 9/26/2019 8:30 - 8:45<br>a.m. 9/26/2019 9/27/2019 1.80 % \$15 billion \$100 billion   Overnight 9/25/2019 8:15 - 8:30<br>a.m. 9/25/2019 9/26/2019 1.80 % \$10 billion \$75 billion   Term 9/24/2019 8:00 - 8:15<br>a.m. 9/24/2019 10/8/2019 1.85 % \$5 billion \$30 billion   Overnight 9/24/2019 8:30 - 8:45 9/24/2019 1.80 % \$10 billion \$75 billion                                                                                                                                                                                                                                                                                                                                                                                                                                                                                                                                                                                                                                                                          | Overnight | 9/27/2019 | 9/27/2019 | 9/30/2019  | 1.80 % | \$15 billion | \$100 billion |
| a.m. a.m.   Overnight 9/25/2019 8:15 - 8:30<br>a.m. 9/25/2019 9/26/2019 1.80 % \$10 billion \$75 billion   Term 9/24/2019 8:00 - 8:15<br>a.m. 9/24/2019 10/8/2019 1.85 % \$5 billion \$30 billion   Overnight 9/24/2019 8:30 - 8:45 9/24/2019 9/25/2019 1.80 % \$10 billion \$75 billion                                                                                                                                                                                                                                                                                                                                                                                                                                                                                                                                                                                                                                                                                                                                                           | Term      | 9/26/2019 | 9/26/2019 | 10/10/2019 | 1.85 % | \$10 billion | \$60 billion  |
| a.m.   a.m.     Term   9/24/2019   8:00 - 8:15   9/24/2019   10/8/2019   1.85 %   \$5 billion   \$30 billion     Overnight   9/24/2019   8:30 - 8:45   9/24/2019   9/25/2019   1.80 %   \$10 billion   \$75 billion                                                                                                                                                                                                                                                                                                                                                                                                                                                                                                                                                                                                                                                                                                                                                                                                                                | Overnight | 9/26/2019 | 9/26/2019 | 9/27/2019  | 1.80 % | \$15 billion | \$100 billion |
| a.m.<br>Overnight 9/24/2019 8:30 - 8:45 9/24/2019 9/25/2019 1.80 % \$10 billion \$75 billion                                                                                                                                                                                                                                                                                                                                                                                                                                                                                                                                                                                                                                                                                                                                                                                                                                                                                                                                                       | Overnight | 9/25/2019 | 9/25/2019 | 9/26/2019  | 1.80 % | \$10 billion | \$75 billion  |
| ·····,                                                                                                                                                                                                                                                                                                                                                                                                                                                                                                                                                                                                                                                                                                                                                                                                                                                                                                                                                                                                                                             | Term      | 9/24/2019 | 9/24/2019 | 10/8/2019  | 1.85 % | \$5 billion  | \$30 billion  |
|                                                                                                                                                                                                                                                                                                                                                                                                                                                                                                                                                                                                                                                                                                                                                                                                                                                                                                                                                                                                                                                    | Overnight | 9/24/2019 | 9/24/2019 | 9/25/2019  | 1.80 % | \$10 billion | \$75 billion  |