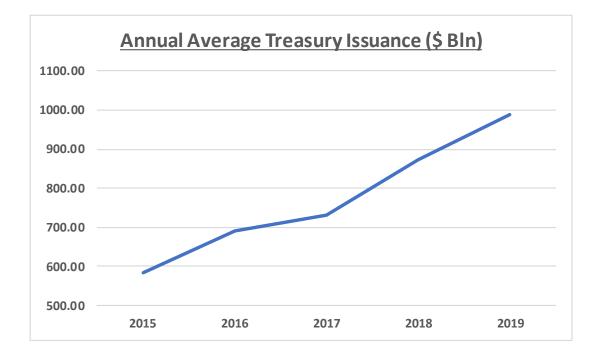

#### Why It's Happening

- Federal Deficit
  - 2018: 778,996,000,000
  - 2019: 1,067,156,000,000