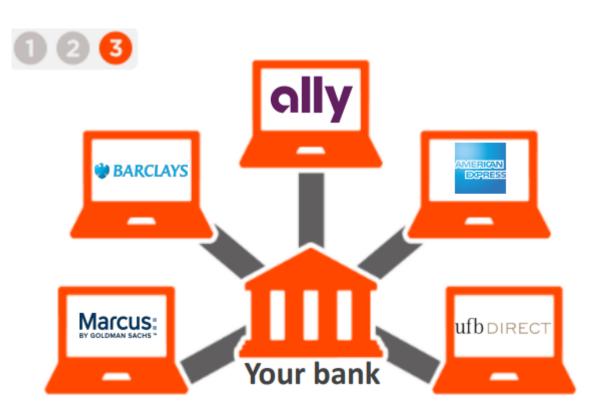

# \$3,500,000,000,000

HNW Americans hold 23.7% of their assets in cash.

Much of that cash is under-earning its potential.

- Max helps <u>clients</u> obtain greater FDIC insurance coverage and earn substantially higher yield.
- Max helps <u>financial advisors</u> bring more cash into view, increase wallet share and grow AUM.

Source: Capgemini/RBC World Wealth Report 2015