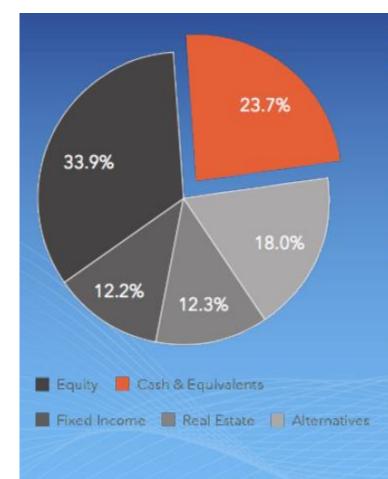

### Fiduciary Solution for Cash: Earn Dramatically Higher Yield, Without Increasing Risk or Sacrificing Liquidity

#### Max Can Deliver Quantifiable Value Creation

|                |              | Incremental Interest Income |                             |  |
|----------------|--------------|-----------------------------|-----------------------------|--|
| Client Segment | Cash Balance | In Year 1                   | Compounded<br>Over 20 Years |  |
| UHNW           | \$10,000,000 | \$143,000                   | \$3,283,989                 |  |
| HNW            | \$1,000,000  | \$14,300                    | \$328,399                   |  |
| Affluent       | \$250,000    | \$3,575                     | \$82,100                    |  |
| Mass Affluent  | \$50,000     | \$715                       | \$16,420                    |  |

Incremental interest income of 1.43% based on difference between weighted average interest rate being earned by Max members of 1.52% and Bankrate.com national savings average of 0.09%, as of March 12, 2018. Does not factor in annual Max membership fee of 0.08% (billed quarterly.)