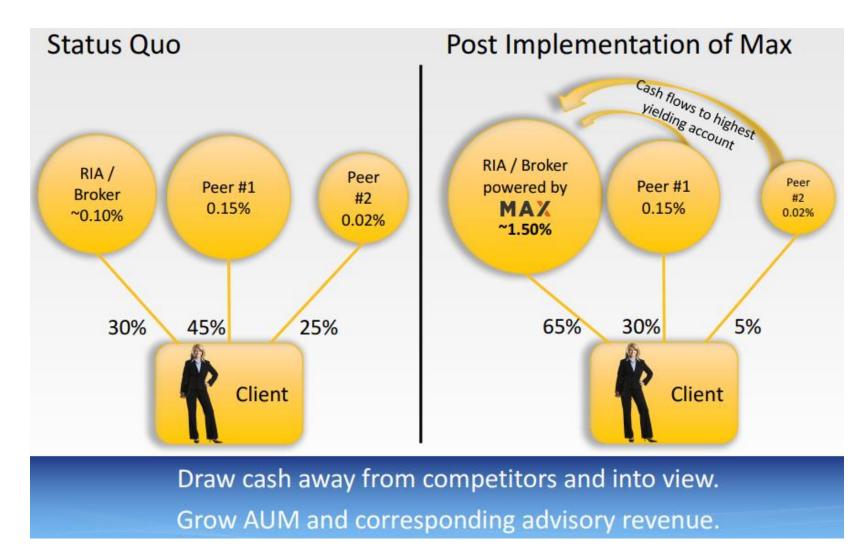

|
|                                                                                                                                                                                                                                                                                                                                                                                                                                                                                                                                                                                                                                                                                                     |

#### **How Max Can Benefit Financial Advisors**



### What Max Customers Are Saying to Their Financial Advisors When They Learn About Max

- "It sounds like a really great way to optimize various accounts."
- "Please look into this opportunity to earn more interest on cash."
- "MS is behind the times. You need to establish a relationship with Max so I can earn better interest on cash."
- "This interests me. I will call you next week."
- *"Have you heard about this outfit? I read about them in the Economist. They claim to move funds between bank accounts to optimize interest rates. The advertising implies that they can get around 1% versus whatever bank you have is paying."*
- "I saw a reference to this website in the WSJ and found it to be pretty interesting. Please take a look and we can discuss when you come to Boca."

#### Max Tools