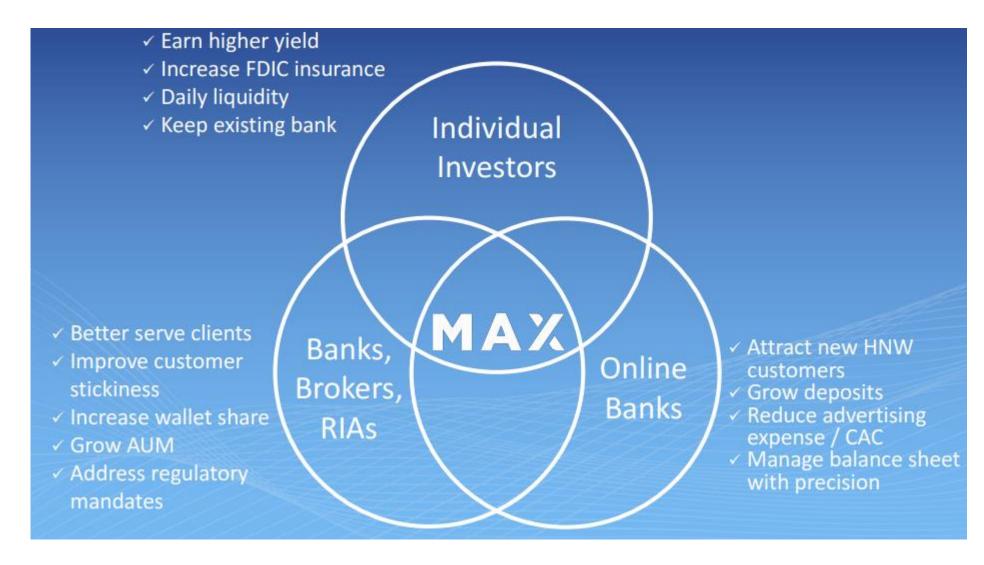

lish a relationship with Max so I can earn better interest on cash."
- "This interests me. I will call you next week."
- *"Have you heard about this outfit? I read about them in the Economist. They claim to move funds between bank accounts to optimize interest rates. The advertising implies that they can get around 1% versus whatever bank you have is paying."*
- "I saw a reference to this website in the WSJ and found it to be pretty interesting. Please take a look and we can discuss when you come to Boca."

#### Max Tools for Advisors

- Max Advisor Dashboard
- Support for Custodial Accounts
- Custom Co-Branding
- Differentiated Onboarding Process
- One-Click CRM Integration
- API and SSO Integration with Advisor & Client Portals

#### Individuals, Advisors, and Online Banks Win with Max



### **Contact Information**

Email: <a href="mailto:advisors@maxforadvisors.com">advisors@maxforadvisors.com</a>

Website: <a href="http://www.MaxForAdvisors.com">www.MaxForAdvisors.com</a>